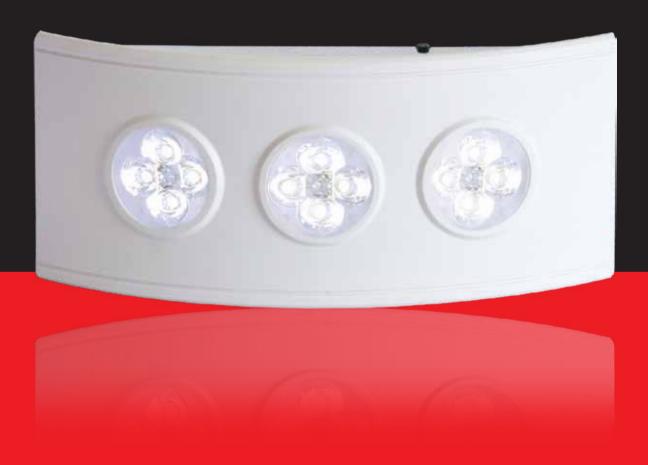

## **Indoor Emergency Lighting**

## **General Specifications**

- · Indoor luminaire for wall or ceiling mounting.
- Fancy design that blends in effortlessly with modern spaces.
- Unique design with 3 distinct light elements arranged in an arc.
- · Built-in self-test feature.
- Can be used for Emergency lighting (non-maintained) and also for Ambient lighting (maintained).
- Easy identification of Faults (battery, lighting elements).
- Easy installation and easy battery replacement.
- Five (5) luminance levels for each operating mode.
- ENEC approved. Certified to EN60598.