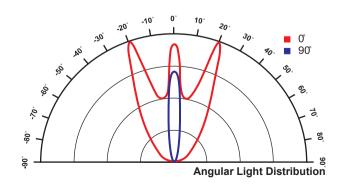

| Power Supply:                  | 230VAC/50Hz                                          |
|--------------------------------|------------------------------------------------------|
| Max. Power Consumption:        | Less than 5VA                                        |
| Light Source:                  | 12 LED                                               |
| Battery:                       | 3.6V 1.0Ah NiCd                                      |
| Emergency Operation Time:      | From 180min to 240min depending on luminance setting |
| Luminance setting:             | 5 steps (20, 40, 60, 80 & 100%)                      |
| Light source intensity (230V): | 100lm                                                |
| Mounting:                      | Wall/ceiling                                         |
| Switch over Voltage:           | Between 150 ~ 190V                                   |
| IP rating:                     | IP20                                                 |
| Isolation Category:            | Double isolation                                     |
| Environmental:                 | Temperature: +5 to 45 °C,                            |
|                                | Humidity: 5 to 95% RH, non condensating              |
| Dimensions [WxHxD]:            | 225x100x47 mm                                        |
| Guarantee:                     | 3 years (1 year for the battery)                     |