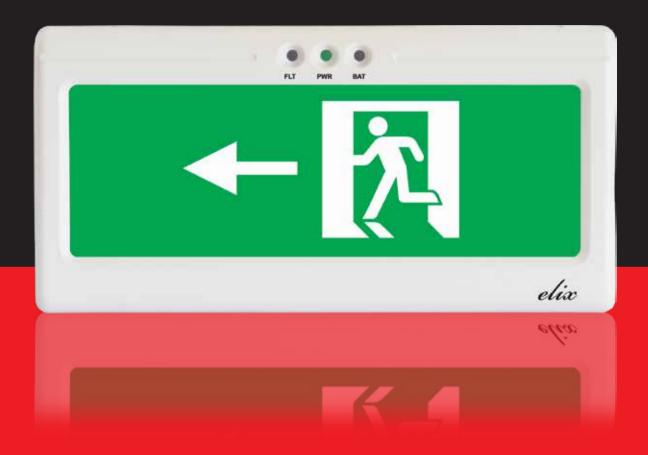

## **General Specifications**

- · Indoor luminaire for wall mounting.
- · Control and programming button.
- 3 x status LEDs and reset button.
- · Built-in self-test feature.
- Can be used for Emergency lighting (non-maintained) and also for Ambient lighting (maintained).
- Easy identification of Faults (battery, lighting elements).
- Slim design (only 27mm depth).
- · Easy installation and easy battery replacement.
- Five (5) luminance levels for each operating mode.
- ENEC approved. Certified to EN60598.
- Left, right and down pointing arrow stickers are included.