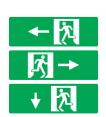

## **General Specifications**

- · Indoor luminaire for wall mounting.
- · Control and programming button.
- 3 x status LEDs and reset button.
- · Built-in self-test feature.
- Can be used for Emergency lighting (non-maintained) and also for Ambient lighting (maintained).
- Easy identification of Faults (battery, lighting elements).
- Slim design (only 27mm depth).
- · Easy installation and easy battery replacement.
- Five (5) luminance levels for each operating mode.
- ENEC approved. Certified to EN60598.
- Left, right and down pointing arrow stickers are included.